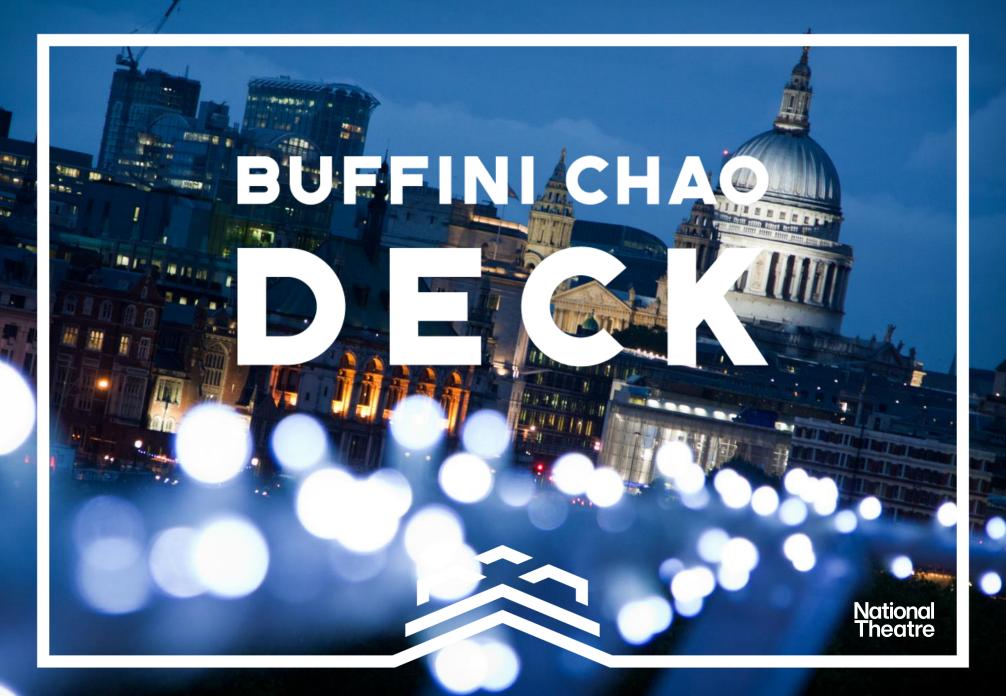

# YOUR PERFECT SUMMER PARTY VENUE

Located atop the iconic National Theatre, the Buffini Chao Deck is the perfect destination for your summer celebrations. Enjoy exquisite food and drink while admiring the panoramic views from our private balcony overlooking London's Southbank.