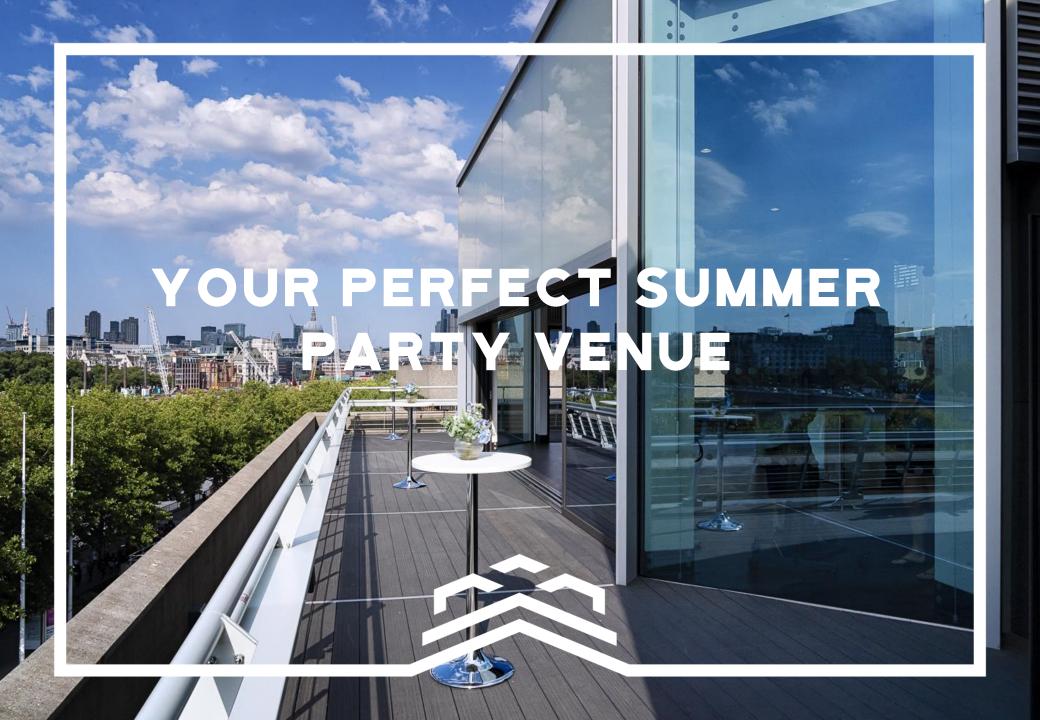

# YOUR PERFECT SUMMER PARTY VENUE

Located atop the iconic National Theatre, the Buffini Chao Deck is the perfect destination for your summer celebrations. Enjoy exquisite food and drink while admiring the panoramic views from our private balcony overlooking London's Southbank.

The Buffini Chao Deck is minutes away from Waterloo station, and is easily accessible by train, tube, bus and even Uber boat, making it the ideal party location.

Book now to avoid disappointment!