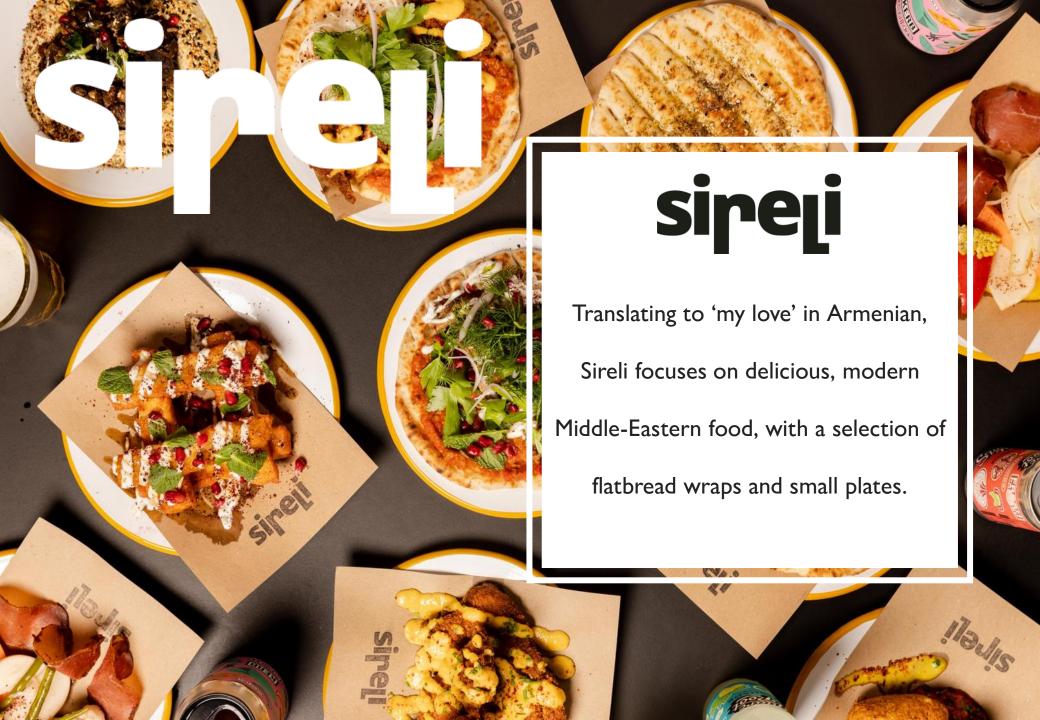

# SOMETHING A LITTLE DIFFERENT

We work with our incredible partners at KERB (Seven Dials Market, KERB at the Understudy) to bring you flavours from across the globe.

From dreamy Armenian canapes and small plates by Sireli, to delicious burgers from Meltdown, our street food vendors are the perfect addition to any event.