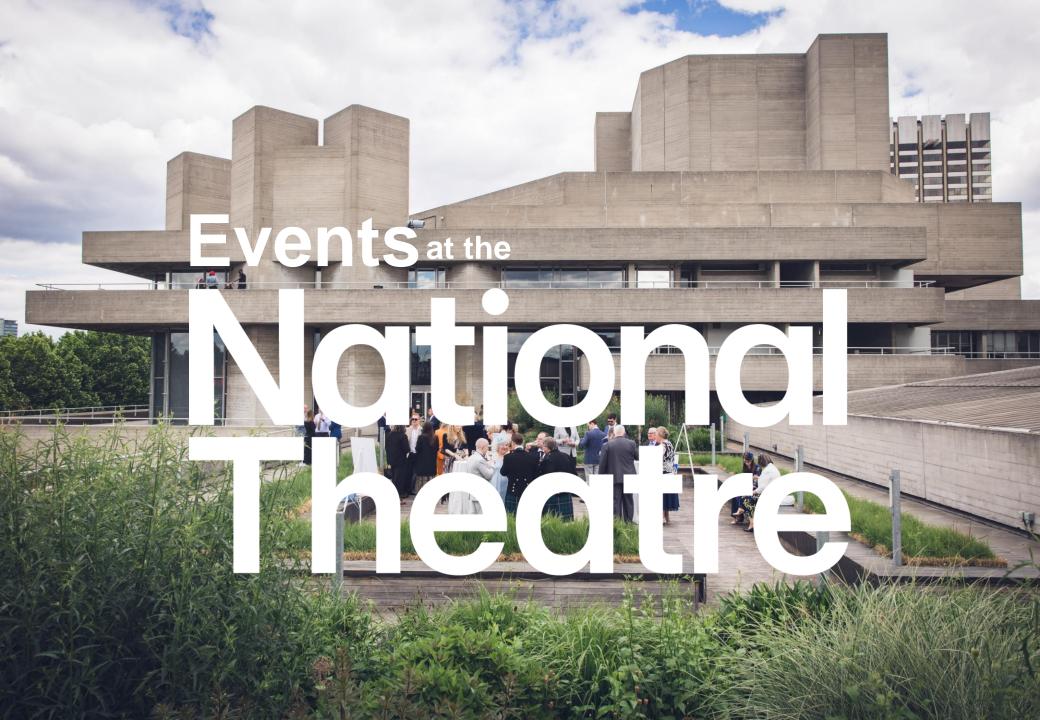

# YOUR PERFECT SUMMER PARTY VENUE

Located atop the iconic National Theatre, the Buffini Chao Deck is the perfect destination for your summer celebrations. Enjoy exquisite food and drink while admiring the panoramic views from our private balcony overlooking London's Southbank.