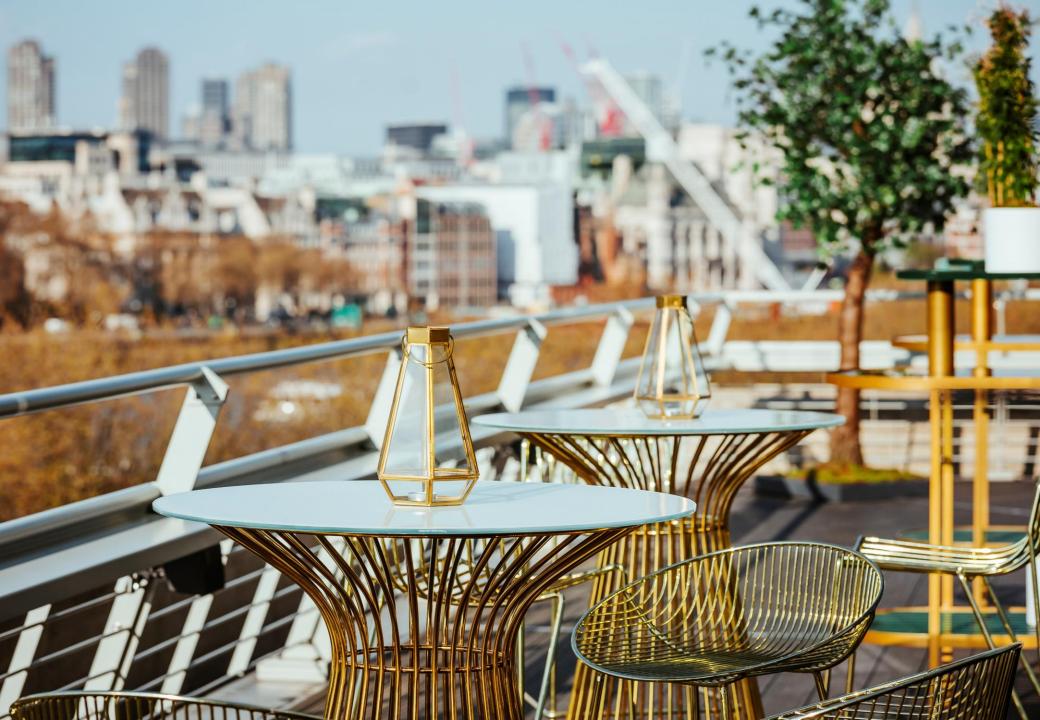

|
| Innocent smoothie station                                                                |
| Unlimited tea & coffee station§6.50                                                      |
| Hej filter coffee, Hej decaf filter coffee, a selection of teas, semi-skimmed & oat milk |
| Light breakfast                                                                          |
| Breakfast baps                                                                           |
| Mini bagels                                                                              |
| Mini pastries\$4.50<br>Croissant, pain au chocolat, pain aux raisins (v)                 |
| Yoghurt and granola pots                                                                 |









## LUNCH

all prices are exclusive of VAT

| Sandwich lunch                                                                               |
|----------------------------------------------------------------------------------------------|
| Working lunch                                                                                |
| Street food lunch\$30.00 Three medium portions of street food from our in-house KERB traders |
| Lunch in Lasdun                                                                              |

Canapes, bowl food and plated menus also available upon request



## **SANDWICH LUNCH MENUS**

£12.50 per person

### **STALLS**

Shawarma spiced cauliflower & chickpea wrap (vg)
Falafel, hummus, beetroot & carrot wrap (vg)
Egg & cress sandwich (v)
Kent ham, mature