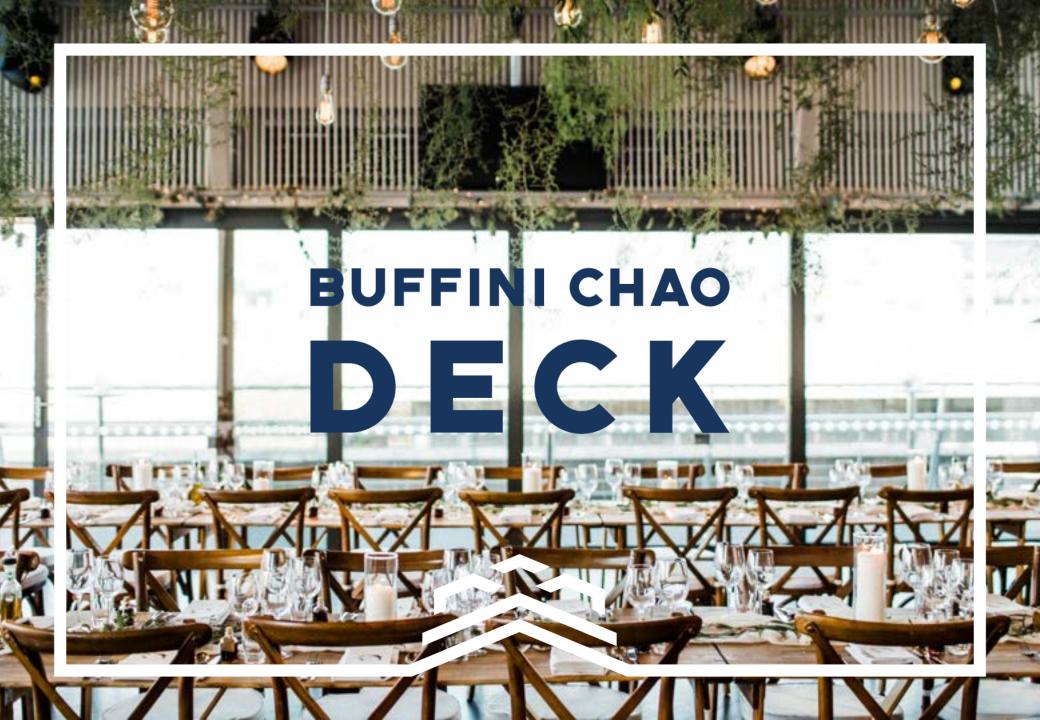

#### **ABOUT US**

The Buffini Chao Deck is the perfect venue for any occasion. Located atop the iconic National Theatre, we are an easily accessible London landmark offering showstopping food and drink for a trip to the theatre you will never forget.