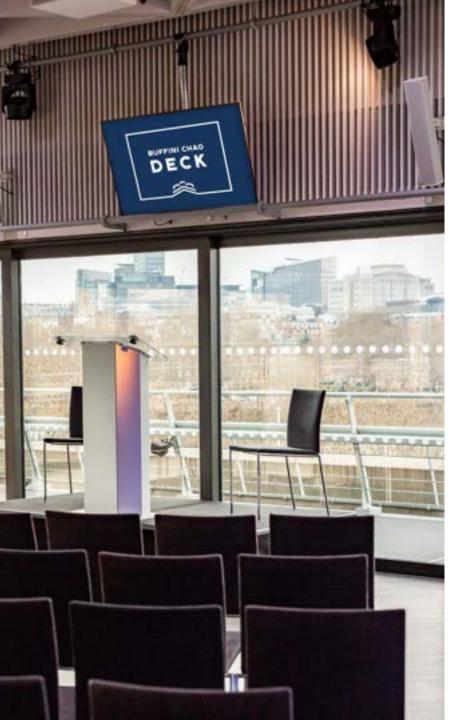

#### **ABOUT US**

The Buffini Chao Deck is the perfect venue for any occasion. Located atop the iconic National Theatre, we are an easily accessible London landmark offering showstopping food and drink for a trip to the theatre you will never forget.

Room hire from 08.00-17.00
65" plasma screen for presentations
55" wall mounted screen for logo or rolling slideshow
Lectern
2 handheld microphones
Bespoke lighting and surround sound