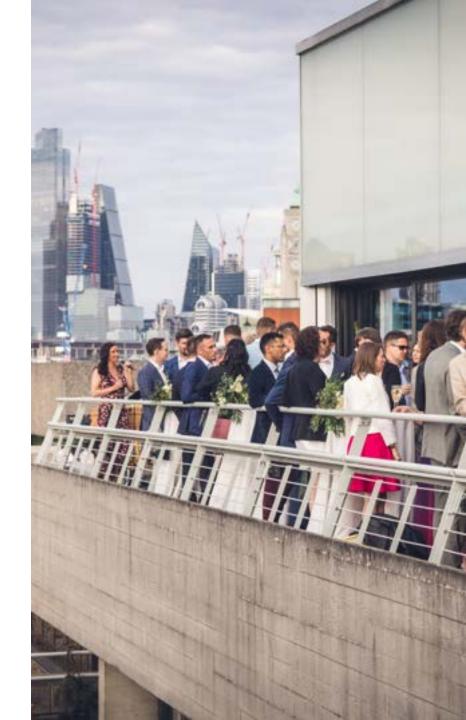

#### **ABOUT US**

The Buffini Chao Deck is the perfect venue for any occasion. Located atop the iconic National Theatre, we are an easily accessible London landmark offering showstopping food and drink for a trip to the theatre you will never forget.

Every event at the National Theatre directly helps to fund not only our future productions, but also our work with young people, schools and the wider community, helping to further our mission of making theatre, for everyone.