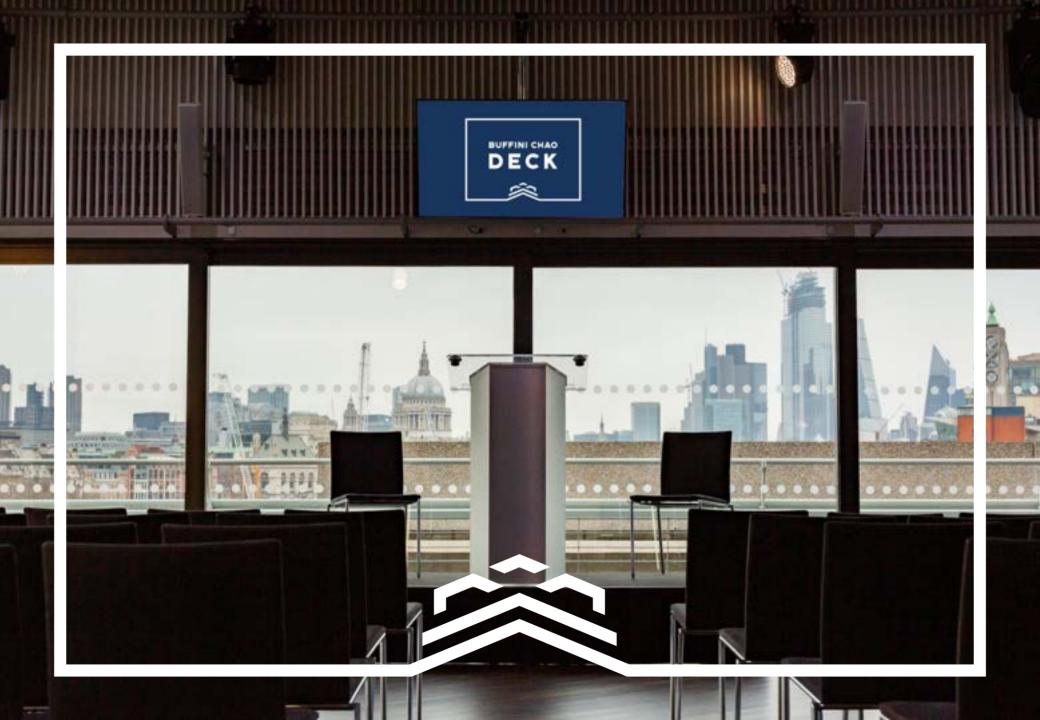

#### **ABOUT US**

The Buffini Chao Deck is the perfect venue for any occasion. Located atop the iconic National Theatre, we are an easily accessible London landmark offering showstopping food and drink for a trip to the theatre you will never forget.

Room hire from 08.00-17.00
65" plasma screen for presentations
55" wall mounted screen for logo or rolling slideshow
Lectern
2 handheld microphones
Bespoke lighting and surround sound