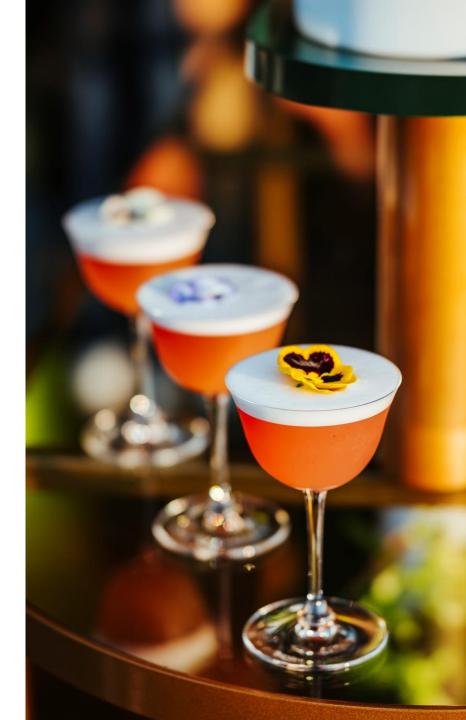

### COCKTAILS

Aperol spritz

Aperol, sparkling wine, soda

Spicy Tommy's margarita

Los Arcos, chilli, lime, agave nectar

Negroni

East London Gin, Campari, Spanish sweet vermouth

Elderflower collins

East London Gin, elderflower, lemon, soda

Paloma

Los Arcos, grape fruit soda, citrus, Maldon Salt

Rum punch

Two Drifters Signature Rum, pineapple, passion fruit, ginger, bitters

Espresso martini

Sapling Vodka, espresso liqueur, cold brew coffee

Passion fruit martini

Sapling Vodka, passion fruit, pineapple, lime, vanilla

Shirley Temple

Grenadine, ginger ale, raspberry soda, fresh lemon, blood orange, bitters

Raspberry vanilla spritz

Raspberry, vanilla, Square Root Lemonade