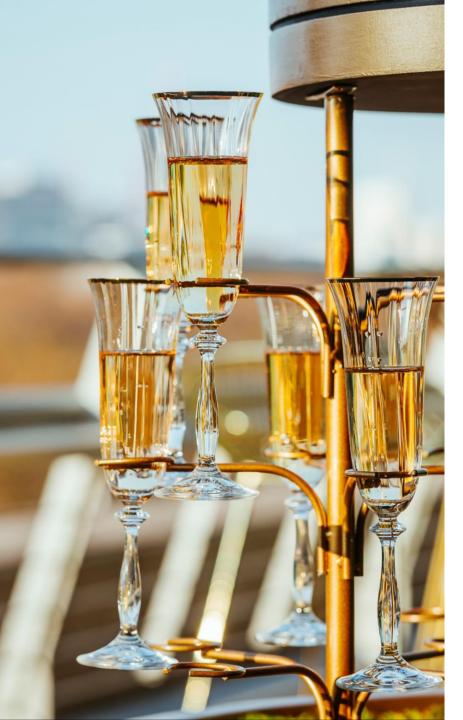

# **DRINKS PACKAGES**

| Sparkling reception (30 mins)<br>Prosecco, beer, soft drinks | . <b>\$</b> 10.00 |
|--------------------------------------------------------------|-------------------|
| Sparkling reception (60 mins)<br>Prosecco, beer, soft drinks | . <b>\$19</b> .00 |

# **ENHANCEMENTS**

| Additional drinks package hour          | <b>£</b> 13.00 pp |
|-----------------------------------------|-------------------|
| Add unlimited prosecco                  | £7.50             |
| Add unlimited single spirit & mixer     | £12.00            |
| Add welcome drinks (1 glass per person) |                   |
| Prosecco Spumante                       | £9.00             |
| Champagne, Carte Noir                   |                   |
| English sparkling, Nyetimber            | £14.50            |
| Mocktail                                | £7.00             |
| Cocktail                                | £11.00            |