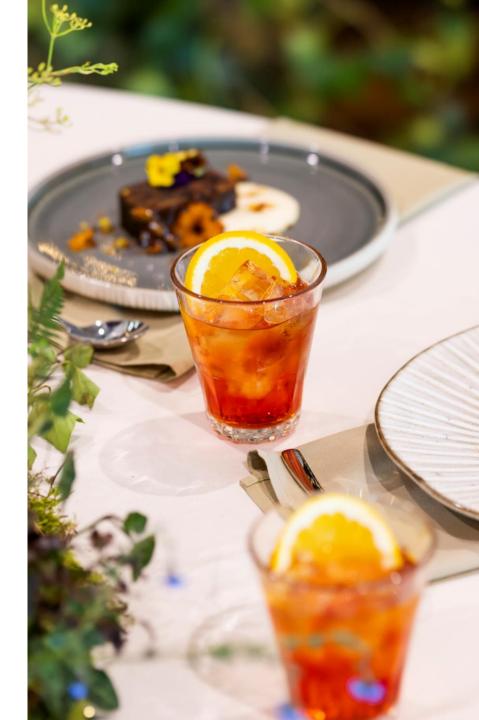

### COCKTAILS

Aperol spritz

Aperol, sparkling wine, soda

Spicy Tommy's margarita

Los Arcos, chilli, lime, agave nectar

Negroni

East London Gin, Campari, Spanish sweet vermouth

Elderflower collins

East London Gin, elderflower, lemon, soda

Paloma

Los Arcos, grape fruit soda, citrus, Maldon Salt

Rum punch

Two Drifters Signature Rum, pineapple, passion fruit, ginger, bitters

Espresso martini

Sapling Vodka, espresso liqueur, cold brew coffee

Passion fruit martini

Sapling Vodka, passion fruit, pineapple, lime, vanilla

Shirley Temple

Grenadine, ginger ale, raspberry soda, fresh lemon, blood orange, bitters

Raspberry vanilla spritz

Raspberry, vanilla, Square Root Lemonade