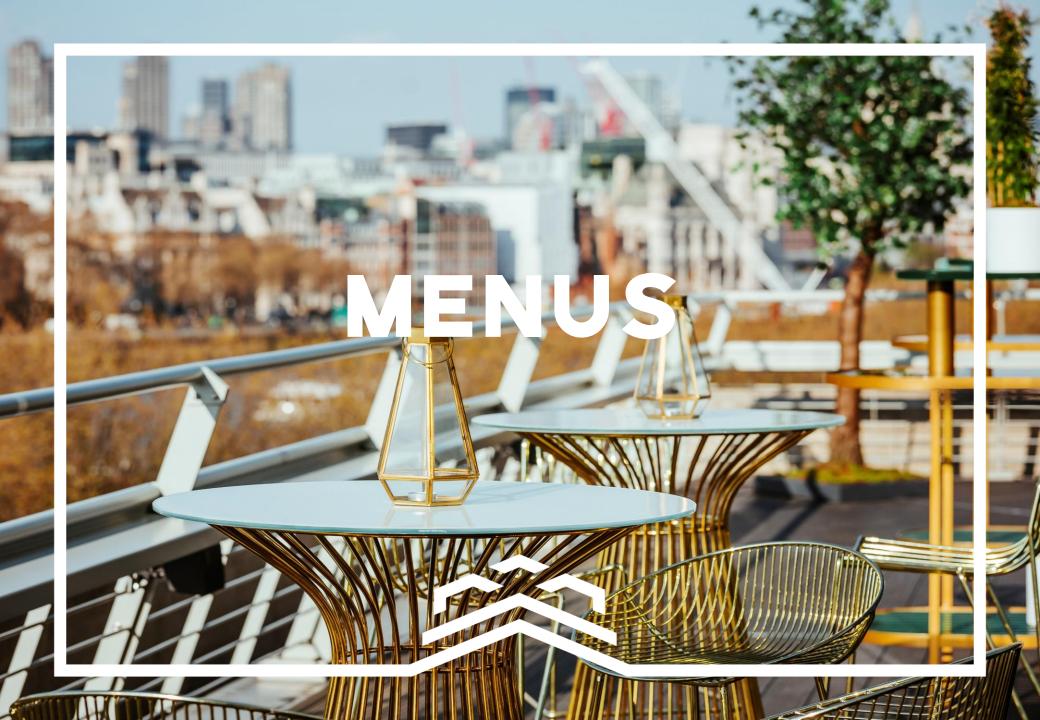

#### **ABOUT US**

The Buffini Chao Deck is the perfect venue for any occasion. Located atop the iconic National Theatre, we are an easily accessible London landmark offering showstopping food and drink for a trip to the theatre you will never forget.

#### **OUR MENUS**

As part of our journey to achieve climate net zero by 2027, we are employing several strategies to change our relationship with the planet for the better. In order to achieve a sustainable journey from farm to plate, our menus use a minimum of 80% British seasonal fruit & vegetables and feature sustainable fish stocks and highwelfare British poultry & pork.