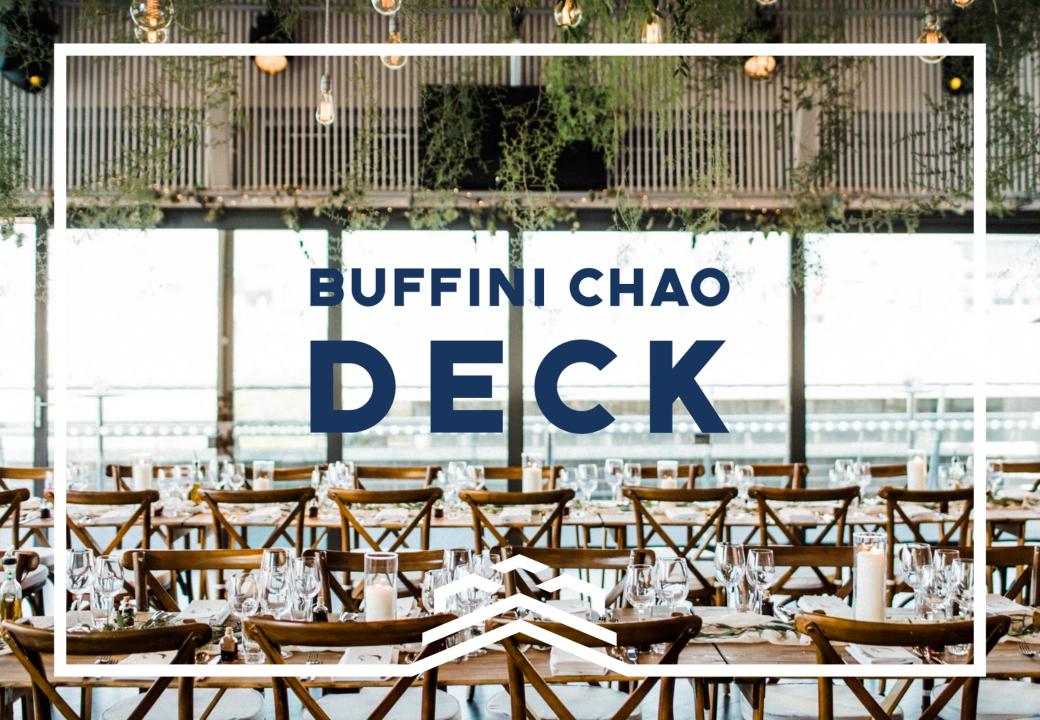

#### **ABOUT US**

The Buffini Chao Deck is the perfect venue for any occasion. Located atop the iconic National Theatre, we are an easily accessible London landmark offering showstopping food and drink for a trip to the theatre you will never forget.