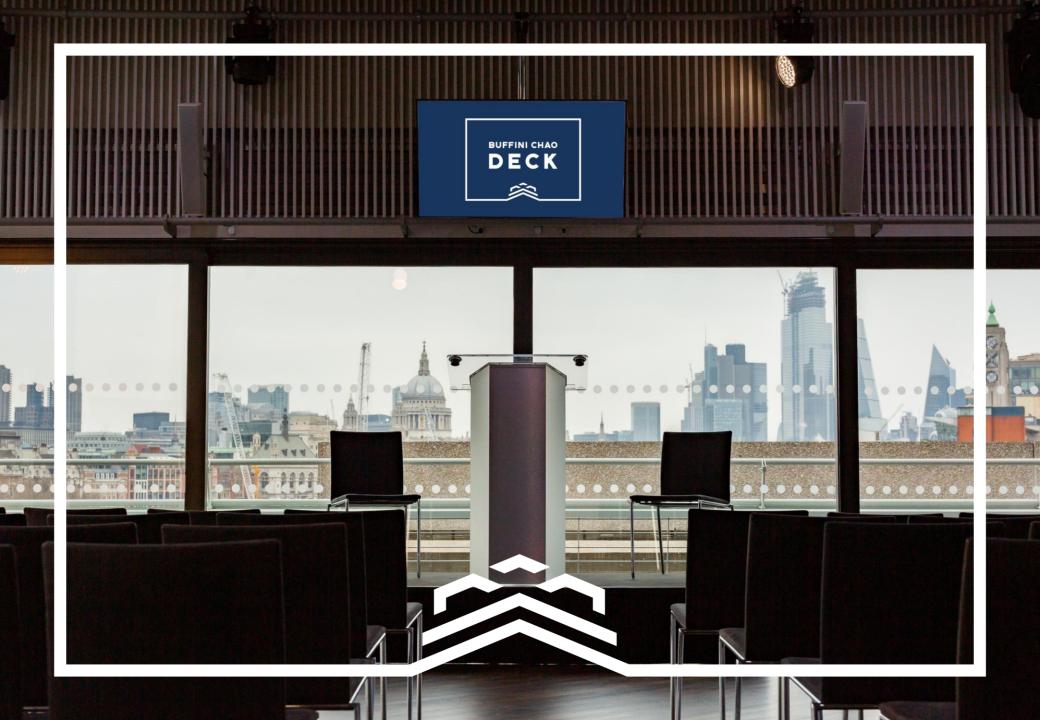

#### **ABOUT US**

The Buffini Chao Deck is the perfect venue for any occasion. Located atop the iconic National Theatre, we are an easily accessible London landmark offering showstopping food and drink for a trip to the theatre you will never forget.

Room hire from 08.00-17.00
65" plasma screen for presentations
55" wall mounted screen for logo or rolling slideshow
Lectern
2 handheld microphones
Bespoke lighting and surround sound