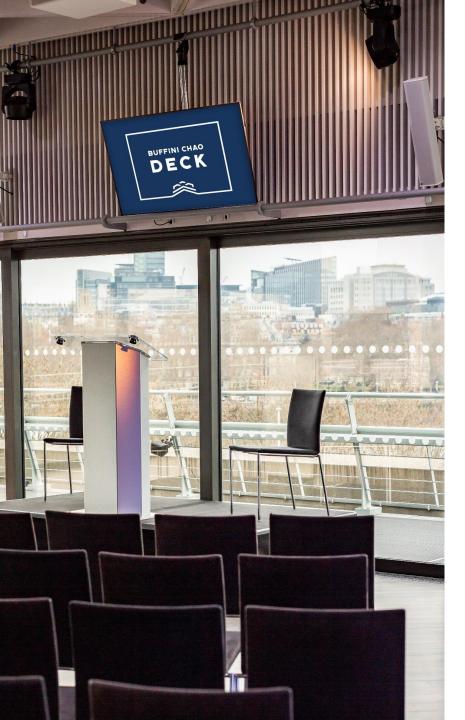

Room hire from 08.00-17.00
65" plasma screen for presentations
55" wall mounted screen for logo or rolling slideshow
Lectern
2 handheld microphones
Bespoke lighting and surround sound