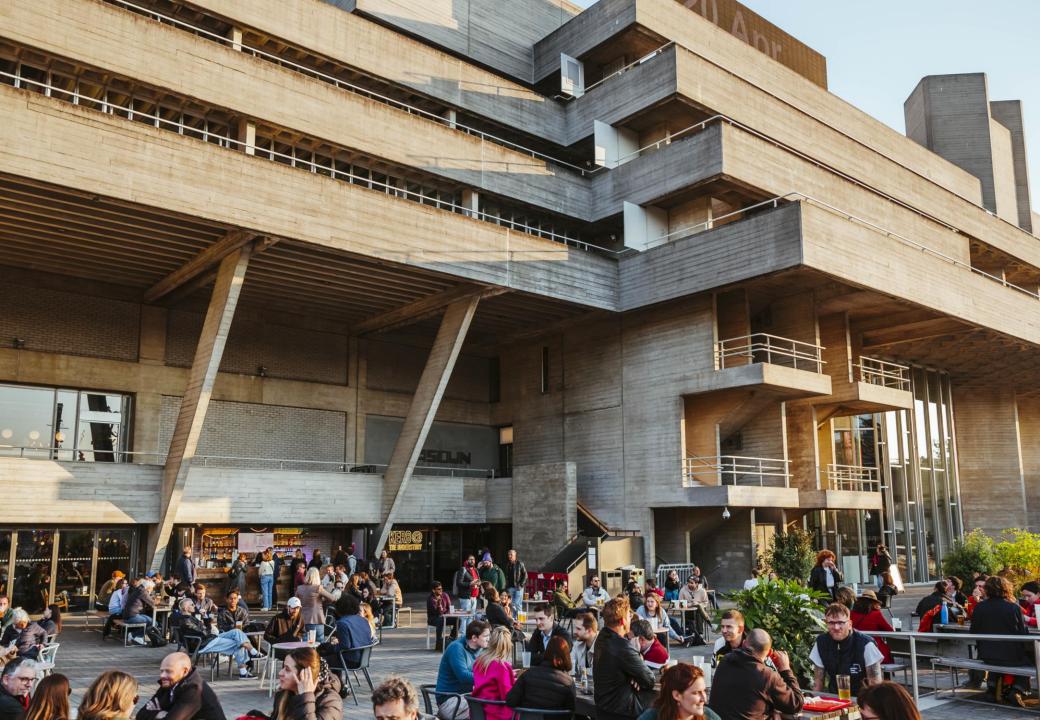

#### **ABOUT US**

The Buffini Chao Deck is the perfect venue for any occasion. Located atop the iconic National Theatre, we are an easily accessible London landmark offering showstopping food and drink for a trip to the theatre you will never forget.