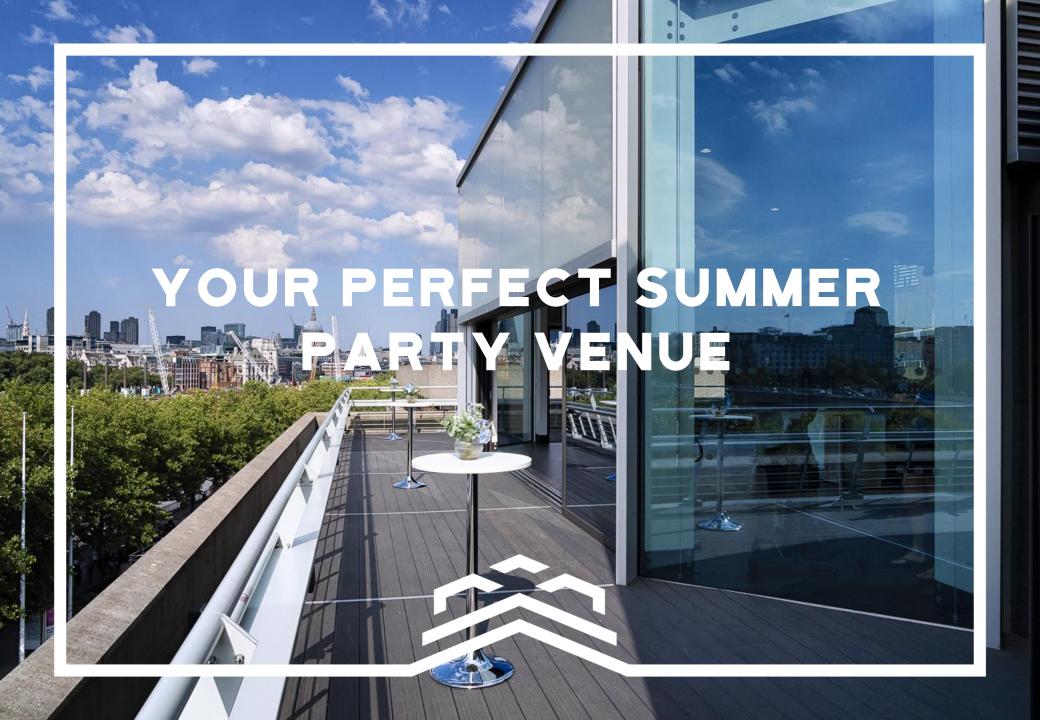

# YOUR PERFECT SUMMER PARTY VENUE

Located atop the iconic National Theatre, the Buffini Chao Deck is the perfect destination for your summer celebrations. Enjoy exquisite food and drink while admiring the panoramic views from our private balcony overlooking London's Southbank.

The Buffini Chao Deck is minutes away from Waterloo station, and is easily accessible by train, tube, bus and even Uber boat, making it the ideal party location.

Summer party packages start at \$130 + VAT per person and include exclusive hire of the Buffini Chao Deck, a 3 hour unlimited drinks package and your choice of canapes, bowls or street food, plus bespoke lighting and surround sound.