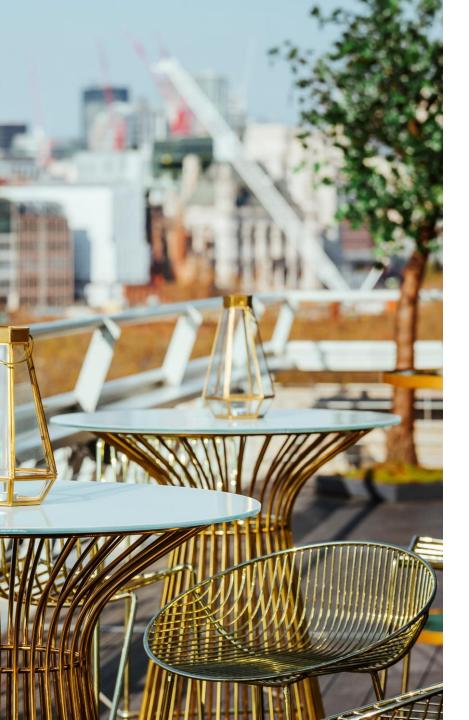

# YOUR PERFECT SUMMER PARTY VENUE

Located atop the iconic National Theatre, the Buffini Chao Deck is the perfect destination for your summer celebrations. Enjoy exquisite food and drink while admiring the panoramic views from our private balcony overlooking London's Southbank.