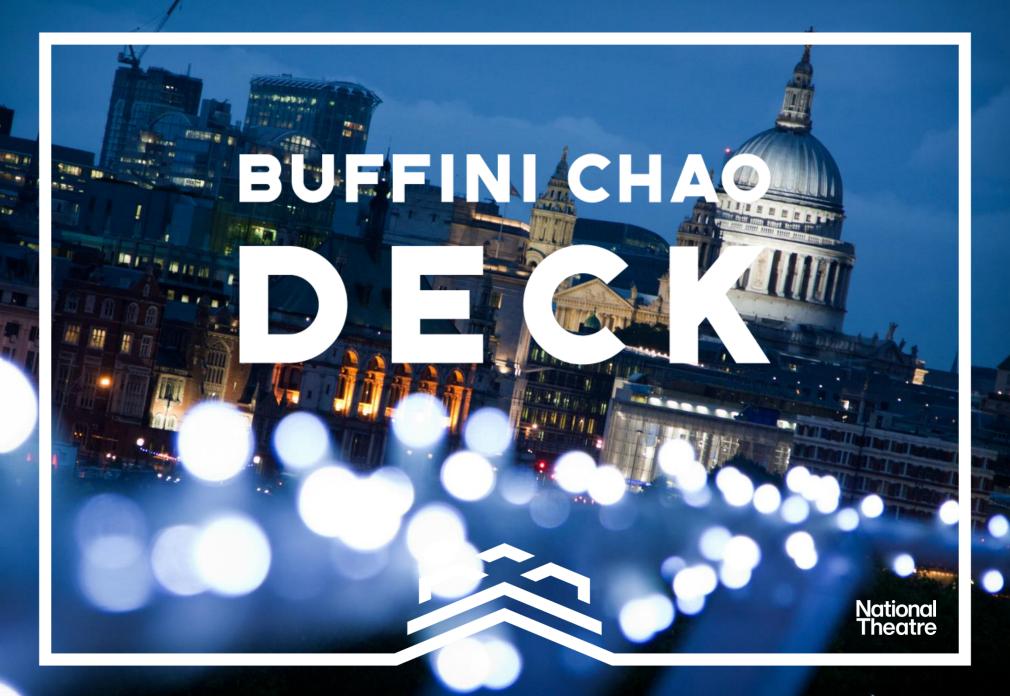

# YOUR PERFECT SUMMER PARTY VENUE

Located atop the iconic National Theatre, the Buffini Chao Deck is the perfect destination for your summer celebrations. Enjoy exquisite food and drink while admiring the panoramic views from our private balcony overlooking London's Southbank.

The Buffini Chao Deck is minutes away from Waterloo station, and is easily accessible by train, tube, bus and even Uber boat, making it the ideal party location.

Summer party packages start at \$130 + VAT per person and include exclusive hire of the Buffini Chao Deck, a 3 hour unlimited drinks package and your choice of canapes, bowls or street food, plus bespoke lighting and surround sound.