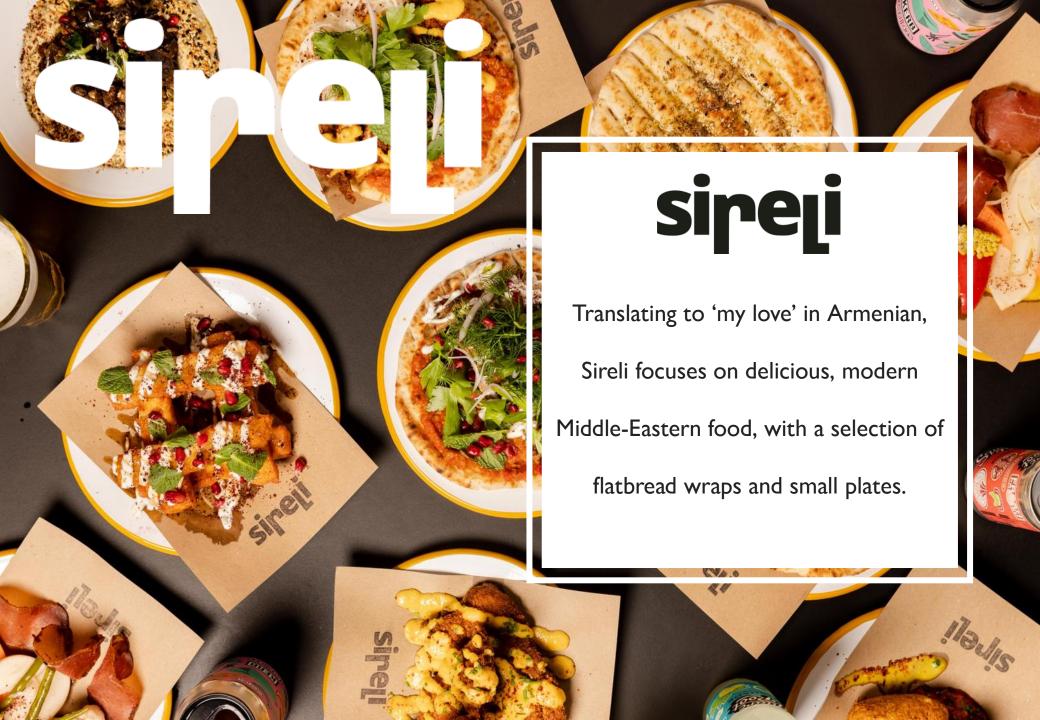

## SOMETHING A LITTLE DIFFERENT

We work with our incredible partners at KERB (Seven Dials Market, KERB at the Understudy) to bring you flavours from across the globe.

From dreamy Armenian canapes and small plates by Sireli, to delicious burgers from Meltdown, our street food vendors are the perfect addition to any event.